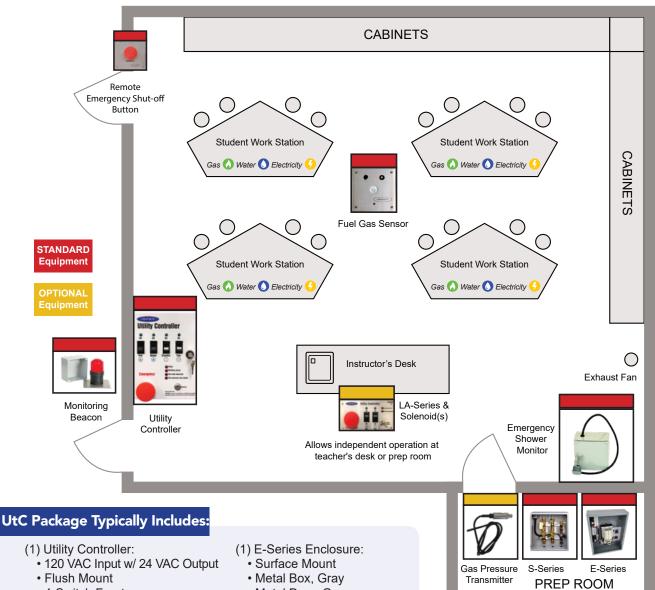

#### **Typical Science Classroom Layout:**

- 4-Switch Front
- · Metal Box, Gray
- · Metal Door, White
- (1) S-Series Enclosure:
  - (1) 24 VAC Gas Solenoid (3/4")
  - (2) 24 VAC Water Solenoids (1")
  - · Unions and Y strainer
  - (1) Box and door
  - Flush Mount
  - Metal Box, Gray
  - Metal Door, White

- · Metal Door, Gray
- (1) Remote Panic Button
- (1) Emergency Shower Monitor (notifies if water is flowing)
- (1) Monitoring Beacon
- (1) Fuel Gas Sensor

#### Options:

- Gas Pressure Transmitter
- LA-Series
- Trim Plate 12.35" w x 14.35" h

**Utility Safety Controls** Since 2000

www.isimet.com | (903) 781-6994

Patented and Patents Pending. Visit isimet.com for details. ISIMET/MAPA, LLC is an affiliate of WCM Industries, Inc. © 08/2024