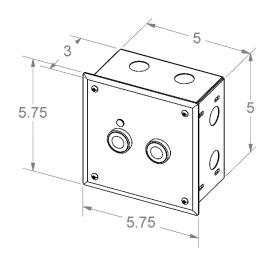

Outdoor Grill Controller

OGC Front Cover

Dimensions:

Box: 5.25 in. x 5.25 in. x 3 in.

Cover: 5.75 in. x 5.75 in. 16 gauge