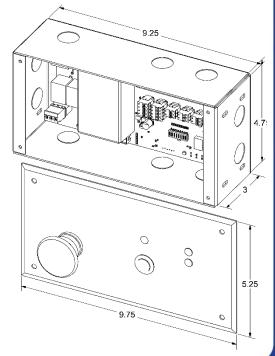

# Fire Station Cooking Utility Controller

FLA<sub>v2</sub> Front Cover

Dimensions:

Box: 4.75 in. x 9.25 in. x 3 in.

Cover: 5.25 in. x 9.75 in. 16 gauge