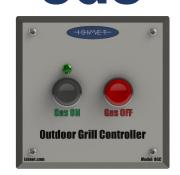

Rev 100-0321

ISIMET

The *OGC* is the newest version of ISIMET's integrated *Outdoor Gas Grill Controller* (previously known as the *Remote Operator*).

#### **IDEAL APPLICATION:**

• For control of an outdoor gas grill integrated with ISIMET's *Fire Station Cooking Utility Controller*.

## **FEATURES:**

- **Green Notification LED:** Notifies user when outdoor gas is turned ON.
- Integration:
  - Integrates with ISIMET's FLA<sub>v2</sub> with only 4-wires.
  - Powered completely by the FLA<sub>v2</sub>.
  - Shuts off gas when emergency button is pressed on FLA<sub>v2</sub>.
- **Integrated Timer:** Utilizes integrated timer for pre-set 2, 4, or 8-hour auto-shutdown.
- Low-Voltage: Simplifies wiring and installation.
- **Identified Push Connectors:** Reduces wiring installation time and mistakes.
- o 16-Gauge Brushed Stainless-Steel Cover
- **Optional Clear Cover:** Additional protection from outdoor environments and prevention of accidental operation.
- **Optional Weather Proof Seal:** Weatherproof foam seal around the interior cover.