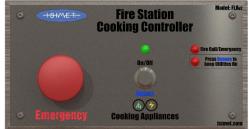

Rev 100-0321

-ISIMET.

The  $FLA_{\nu 2}$  is the newest version of ISIMET's *Fire Station Cooking Controller*.

#### **IDEAL APPLICATION:**

• For control of gas and electrical appliances used for cooking in Fire Stations.

### FEATURES:

- New Reduced Size: 9.75" X 5.25" x 3"
- Red Notification LEDs: Notifies user why Utilities shut down.
- **Optional E-Series:** Electrical Appliance and Outlet Control.
- **Optional Outdoor Grill Controller:** Outdoor Grill Controller with integrated timer (2, 4, or 8-hour auto-shutdown).
- **Identified Push Connectors:** Reduces wiring installation time and mistakes.
- 16-Gauge Brushed Stainless-Steel Cover
- Integrated Bypass: Allows Utilities to stay on after a Fire Call.
- Automatic Shutdown: Optional configurable auto-shutdown between 2 and 18 hours in 2-hour increments.
- **Short Circuit Protection:** Protects the controller from short circuits and auto-resets when a short has been cleared.
- Includes the following Dry-Contact Inputs:
  - Gas Detector
  - Carbon Monoxide detector
  - EMS/BMS
  - Fire Call Alarm
  - Outdoor Grill Controller (OGC)
  - Remote Emergency/Panic Button