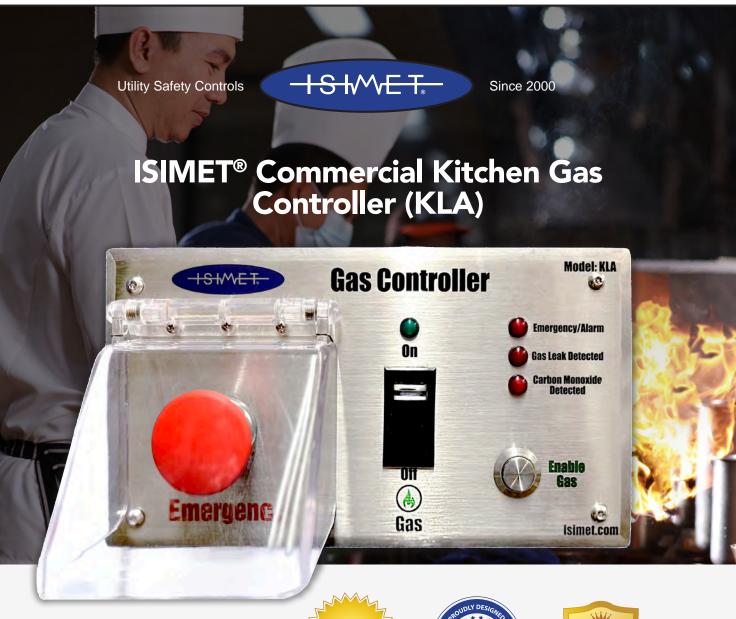

## ISIMET® Commercial Kitchen Gas Controller (KLA)

- Helps prevent gas explosions in commercial kitchens.
- Fuel Gas Sensor detects natural gas leaks; disables gas if leak is detected.
- Fan Interlock prevents gas from flowing if exhaust fan is off.
- Interfaces with carbon monoxide detectors.
- Gas Pressure Transmitter (optional) performs gas pressure stability test prior to initialization of gas. Disables gas if test fails/leak is detected.

- Programmable Timer automatically turns off gas during non-business hours.
- Helps prevent costly fire suppression system from activating.
- Available in keyed and non-keyed options.
- Dimensons:
  - -Cover 5.25" x 9.75"
  - -Box 4.75" x 9.25" x 3" D
- · UL Listed.