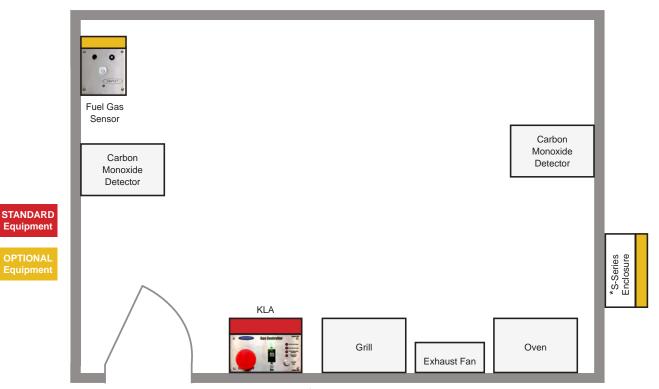

## **Typical Commercial Kitchen Layout:**

\*Includes optional Gas Solenoid and optional Gas Pressure Transmitter

| 2 Versions Available:                         | High-Voltage<br>(KLA-HV) | Low-Voltage<br>(KLA-LV) |
|-----------------------------------------------|--------------------------|-------------------------|
| All Metal Enclosure                           | ✓                        | ✓                       |
| Brushed Stainless Steel Cover                 | ✓                        | ✓                       |
| Flush or Surface Mount                        | ✓                        | ✓                       |
| Optional Gas Solenoid (½"-3" Sizes Available) | ✓                        | ✓                       |
| 120VAC (60Hz) Input                           | ✓                        |                         |
| 120VAC Circuit Output                         | ✓                        |                         |
| 100-240VAC (50/60Hz) Input                    |                          | ✓                       |
| 24VDC Circuit Output                          |                          | ✓                       |