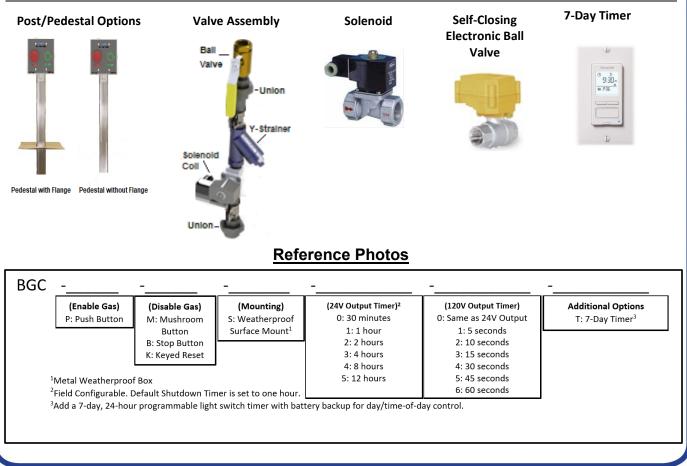

Designed in the USA! Made in the USA! Tech Support all in the USA!

-ISIMET

**Model: BGC** 

-ISIMET

**Gas Controller** 

|                                      |                                                                                                                                                                                                                                                                                                                      | Rev 100-1223                               |
|--------------------------------------|----------------------------------------------------------------------------------------------------------------------------------------------------------------------------------------------------------------------------------------------------------------------------------------------------------------------|--------------------------------------------|
| OPTIONS                              |                                                                                                                                                                                                                                                                                                                      |                                            |
| Gas De-activation Button             | Mushroom Stop Button: Standard 40mm mushro     Flack Magnet Stars Dataset                                                                                                                                                                                                                                            | oom style IPO                              |
|                                      | <ul><li>Flush Mount Stop Button</li><li>Keyed Reset Mushroom Stop Button. (Prevents u</li></ul>                                                                                                                                                                                                                      | nauthorized access)                        |
| Gas Valve                            | <ul> <li>UL Self-Closing Electronic Ball Valves (Sizes:<br/><u>ISIMET recommends Self-Closing Electronic Ball</u><br/>(Reasons: Reliability, Heat, Noise, Energy Savings, or<br/>UL Solenoids (Sizes <sup>1</sup>/<sub>2</sub>-in, <sup>3</sup>/<sub>4</sub>-in, 1-in, 1 <sup>1</sup>/<sub>4</sub>- in, 1</li> </ul> | <u>all Valves.</u><br>pen port advantages) |
| Valve Assembly (See photo below.)    | <ul> <li>Y-strainer, Solenoid, 2xUnions, and a <sup>1</sup>/<sub>4</sub>-Turn M</li> </ul>                                                                                                                                                                                                                           |                                            |
| 7-Day Timer                          | • 7-Day Programmable Timer                                                                                                                                                                                                                                                                                           |                                            |
| (Time of Day or Day-of-Week Control) | * Installs in a standard single-gang box (not included).                                                                                                                                                                                                                                                             |                                            |
| Post Mounting                        | Pedestal Mount with Flange                                                                                                                                                                                                                                                                                           |                                            |
| (See photo below.)                   | Pedestal Mount without Flange.                                                                                                                                                                                                                                                                                       |                                            |

## **Field Configurable Times:**

- Gas Shutdown Times: 30 minutes, 1-hour, 2-hours, 4-hours, 8-hours and 12-hours. (Default is 1 hour)
- 120 VAC igniter or Glow plug Times: 5, 10, 15, 30, 45 and 60 Seconds. (Disabled by default)