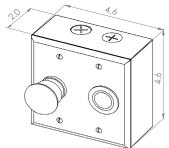

#### **Physical Features:**

- Surface-Mount Box: Metal 4.6-inch x 4.6-inch x 2-inch
- Front Cover: Brushed Stainless Steel 4.6-inch x 4.6-inch
- Weatherproof, Outdoor rated Controller.

#### **Standard Items:**

| Gas Activation Method | Push Button (IP65 rated) |  |
|-----------------------|--------------------------|--|
| Wall Mounting Method  | Surface Mount            |  |
| Вох                   | Metal Double-Gang        |  |
| Cover Plate           | Brushed Stainless Steel  |  |