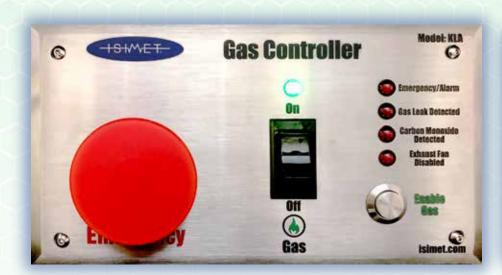

## ISIMET® Commercial Kitchen Gas Controller (KLA)

- Helps prevent gas explosions in commercial kitchens.
- Fuel Gas Sensor detects natural gas leaks; disables gas if leak is detected.
- Fan Interlock prevents gas from flowing if exhaust fan is off.
- Interfaces with carbon monoxide detectors.
- Gas Pressure Transmitter (optional) performs gas pressure stability test prior to initialization of gas. Disables gas if test fails/leak is detected.

- Programmable Timer automatically turns off gas during non-business hours.
- Helps prevent costly fire suppression system from activating.
- Available in keyed and non-keyed options.
- · Dimensons:
  - -Cover 5.25" x 9.75" -Box - 4.75" x 9.25" x 3" D
- UL Listed.

Helps keep employees, customers and buildings safe.