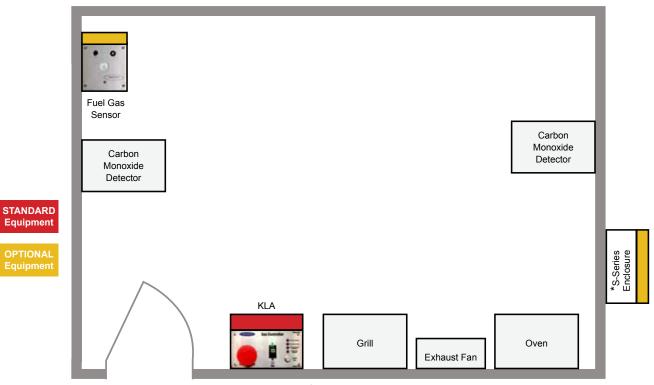

## **Typical Commercial Kitchen Layout:**

Equipment

\*Includes optional Gas Solenoid and optional Gas Pressure Transmitter

| 2 Versions Available:                         | High-Voltage<br>(KLA-HV) | Low-Voltage<br>(KLA-LV) |
|-----------------------------------------------|--------------------------|-------------------------|
| All Metal Enclosure                           | $\checkmark$             | ✓                       |
| Brushed Stainless Steel Cover                 | $\checkmark$             | ✓                       |
| Flush or Surface Mount                        | ✓                        | ✓                       |
| Optional Gas Solenoid (½"-3" Sizes Available) | ✓                        | ✓                       |
| 120VAC (60Hz) Input                           | ✓                        |                         |
| 120VAC Circuit Output                         | ✓                        |                         |
| 100-240VAC (50/60Hz) Input                    |                          | ✓                       |
| 24VDC Circuit Output                          |                          | ✓                       |